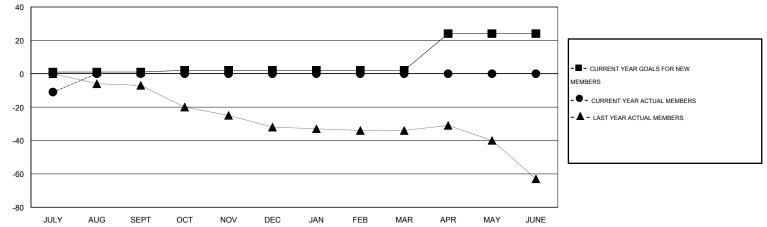

## LOCATION OHIO

| GMT: JERRY SMITH      |                  | LOCATION OHIO       |                            |                             |                       |                    |                                  | GMT CA 1                     |                             |  |
|-----------------------|------------------|---------------------|----------------------------|-----------------------------|-----------------------|--------------------|----------------------------------|------------------------------|-----------------------------|--|
|                       |                  | Clubs               |                            |                             | Members               |                    |                                  |                              |                             |  |
| RESULTS FOR 2014-2015 |                  |                     |                            |                             | RESULTS FOR 2014-2015 |                    |                                  |                              |                             |  |
| QUARTER               | NEW CLUB<br>GOAL | ACTUAL NEW<br>CLUBS | ACTUAL<br>DROPPED<br>CLUBS | ACTUAL NET<br>GAIN/<br>LOSS | QUARTER               | NEW MEMBER<br>GOAL | ACTUAL TOTAL<br>MEMBERS<br>ADDED | ACTUAL<br>DROPPED<br>MEMBERS | ACTUAL NET<br>GAIN/<br>LOSS |  |
| JULY/AUG/SEPT         | 0                | 0                   | 0                          | 0                           | JULY/AUG/SEPT         | 1                  | 3                                | 14                           | -11                         |  |
| OCT/NOV/DEC           | 0                | 0                   | 0                          | 0                           | OCT/NOV/DEC           | 1                  | 0                                | 0                            | 0                           |  |
| JAN/FEB/MAR           | 0                | 0                   | 0                          | 0                           | JAN/FEB/MAR           | 0                  | 0                                | 0                            | 0                           |  |
| APR/MAY/JUNE          | 1                | 0                   | 0                          | 0                           | APR/MAY/JUNE          | 22                 | 0                                | 0                            | 0                           |  |