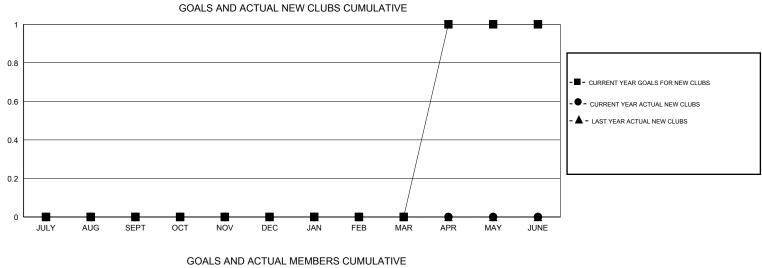

## LOCATION OHIO

| GMT: JERRY SMITH      |                  | LOCATION OHIO       |                            |                             |                       |                    |                                  | GMT CA 1                     |                             |  |
|-----------------------|------------------|---------------------|----------------------------|-----------------------------|-----------------------|--------------------|----------------------------------|------------------------------|-----------------------------|--|
|                       |                  | Clubs               |                            |                             | Members               |                    |                                  |                              |                             |  |
| RESULTS FOR 2014-2015 |                  |                     |                            |                             | RESULTS FOR 2014-2015 |                    |                                  |                              |                             |  |
| QUARTER               | NEW CLUB<br>GOAL | ACTUAL NEW<br>CLUBS | ACTUAL<br>DROPPED<br>CLUBS | ACTUAL NET<br>GAIN/<br>LOSS | QUARTER               | NEW MEMBER<br>GOAL | ACTUAL TOTAL<br>MEMBERS<br>ADDED | ACTUAL<br>DROPPED<br>MEMBERS | ACTUAL NET<br>GAIN/<br>LOSS |  |
| JULY/AUG/SEPT         | 0                | 0                   | 0                          | 0                           | JULY/AUG/SEPT         | 1                  | 3                                | 14                           | -11                         |  |
| OCT/NOV/DEC           | 0                | 0                   | 0                          | 0                           | OCT/NOV/DEC           | 1                  | 0                                | 0                            | 0                           |  |
| JAN/FEB/MAR           | 0                | 0                   | 0                          | 0                           | JAN/FEB/MAR           | 0                  | 0                                | 0                            | 0                           |  |
| APR/MAY/JUNE          | 1                | 0                   | 0                          | 0                           | APR/MAY/JUNE          | 22                 | 0                                | 0                            | 0                           |  |